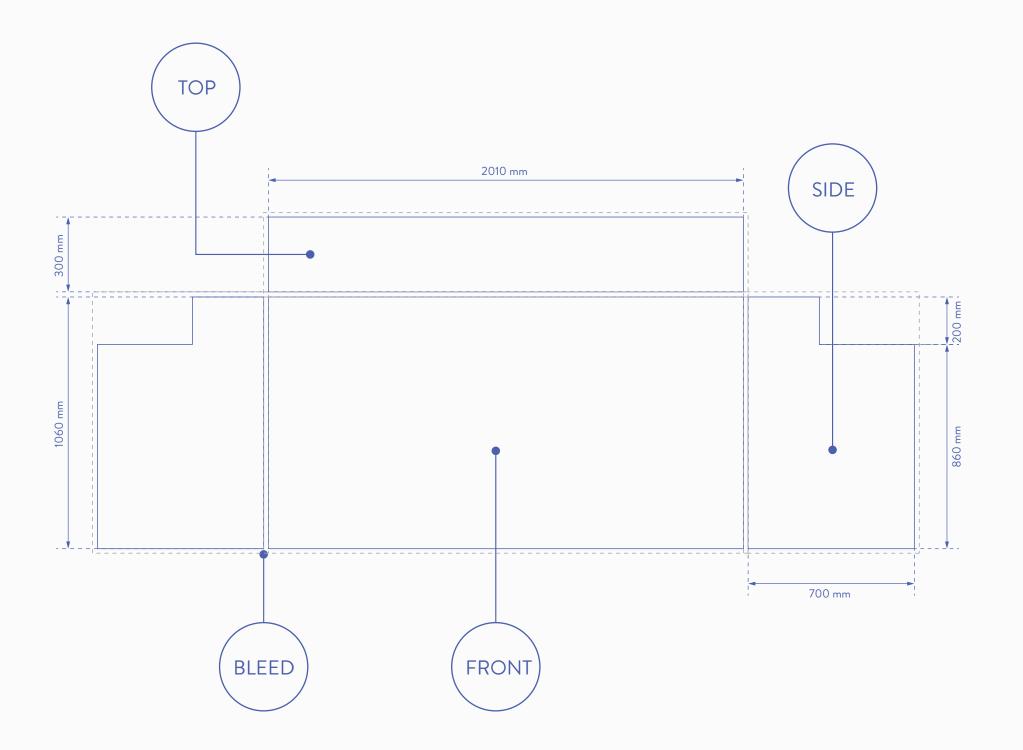

ADD BAR - Artwork Specifications

TOTAL DIMENSIONS

WIDTH
2010mm
1060mm
700mm

BLUE LINE - Indicates finished size -  $2,010 \, \text{mm} \times 1,060 \, \text{mm}$  GRAY DASH LINE - Indicates the image bleed area

### ARTWORK SPECIFICATION

Artwork must be supplied in High Resolution PDF format with crop marks and 30mm bleed on all sides.

### PLEASE NOTE:

If artwork is supplied incorrectly an additional pre-press design fee may apply.

Size breakdown is in 1:20 scale, for 1:1 scale see following pages.

**ADD BAR** 

**VARIATIONS** - 2m, 4m, 6m, 8m, 12m