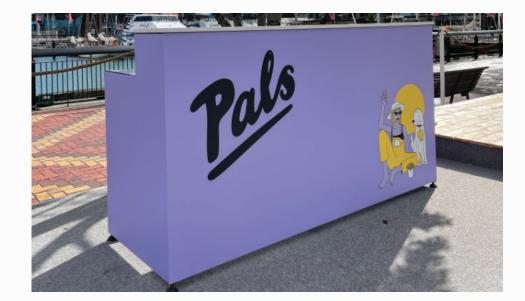

ADD BAR - Artwork Specifications

TOTAL DIMENSIONS

WIDTH
2010mm
1060mm
700mm



BLUE LINE - Indicates finished size -  $2,010 \, \text{mm} \times 1,060 \, \text{mm}$  GRAY DASH LINE - Indicates the image bleed area

### ARTWORK SPECIFICATION

Artwork must be supplied in High Resolution PDF format with crop marks and 30mm bleed on all sides.

### PLEASE CHECK:

- ·All logos and fonts are converted to outlines
- •Artwork is setup to the correct size and the dimensions are written in the file name
- •CMYK colour format or Pantone color match is specified
- ·Images are embedded and flattened
- ·Spelling is correct

### PLEASE NOTE:

If artwork is supplied incorrectly an additional pre-press design fee may apply.

Size breakdown is in 1:20 scale, for 1:1 scale see following pages.



**ADD BAR** 

**VARIATIONS** - 2m, 4m, 6m, 8m, 12m

### 

# FRONT

### 

##